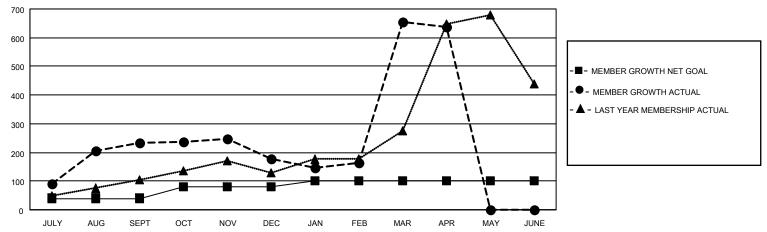

## GOALS AND ACTUAL MEMBERS CUMULATIVE

| DROPPED CLUBS: 2 |     | 72 CLUBS OF 105 ADDED 1 OR<br>MORE NEW MEMBERS | GENDER DISTRIBUTION                   |                |  |
|------------------|-----|------------------------------------------------|---------------------------------------|----------------|--|
|                  |     | MALE 2,412 (                                   |                                       | 2,412 (66.15%) |  |
|                  |     |                                                | FEMALE                                | 1,234 (33.85%) |  |
| DROPPED MEMBERS  |     |                                                | NON BINARY                            | 0 (0.00%)      |  |
|                  |     |                                                | PREFER NOT TO ANSWER                  | 0 (0.00%)      |  |
| DECEASED         | 10  |                                                |                                       | ,              |  |
| CLUB CANCELLED   | 67  | CLICK HERE FOR CUMULATIVE                      | TOTAL FAMILY UNIT MEMBERS             | 2,682          |  |
| OTHER            | 211 | MEMBERSHIP DATA                                |                                       |                |  |
| TOTAL            | 288 |                                                | FAMILY MEMBERS PAYING HALF DUES 1,726 |                |  |
|                  |     |                                                |                                       |                |  |