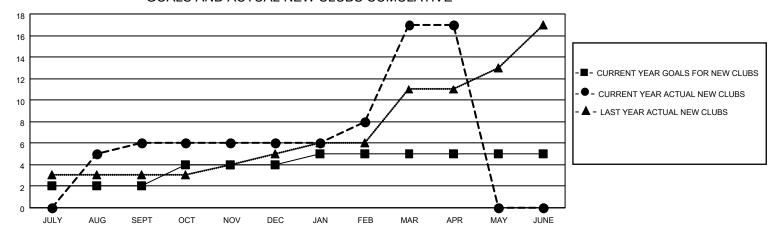

| 6         | 0             | JULY/AUG/SEPT         | 40                     | 337                     | 65                                                 |
| OCT/NOV/DEC           | 2             | 0         | 1             | OCT/NOV/DEC           | 40                     | 33                      | 86                                                 |
| JAN/FEB/MAR           | 1             | 11        | 1             | JAN/FEB/MAR           | 20                     | 590                     | 85                                                 |
| APR/MAY/JUNE          | 0             | 0         | 0             | APR/MAY/JUNE          | 0                      | 56                      | 52                                                 |

## GOALS AND ACTUAL NEW CLUBS CUMULATIVE



## GOALS AND ACTUAL MEMBERS CUMULATIVE



| DROPPED CLUBS: 2 |     | 72 CLUBS OF 105 ADDED 1 OR<br>MORE NEW MEMBERS | GENDER DISTRIBUTION                   |                |  |
|------------------|-----|------------------------------------------------|---------------------------------------|----------------|--|
|                  |     | MALE 2,412 (                                   |                                       | 2,412 (66.15%) |  |
|                  |     |                                                | FEMALE                                | 1,234 (33.85%) |  |
| DROPPED MEMBERS  |     |                                                | NON BINARY                            | 0 (0.00%)      |  |
|                  |     |                                                |